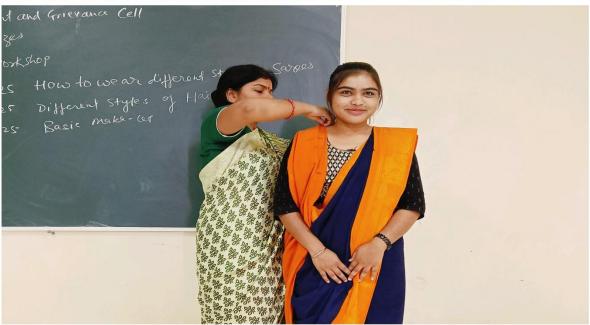

Women Empowerment and Grievance cell of The I.C.F.A.I. University, Kumhari Organized three days internal workshop for different activities 27/05/2025-How to wear different styles of Sarees,28/05/2025 - Hair style, 29/05/2025-Basic makeup ,Where on 27 May 2025(Tuesday )theme was how to wear different styles of Sarees ,guidance given by Dr.Pinkey Chouhan (Assistant Profrssor of FST Department ),She gave training to all the women how to wear sarees in different styles, like Bengali, Marathi,Gujrati ,Lahanga Pattern ,,fall in saree ,,Ghagra Pattern etc, Approximately 30 women took training and participated with great enthusiasm, and our other female faculties of The I.C.F.A.I. University, Kumhari also took part in this event and learnt sari draping and enjoyed a lot . Nowadays women are taking it as a profession, women are progressing a lot in this field. Program was held in Academic Block Room Number 205,Coordination given by Dr.Abha Shukla Mam and Mrs.Anita Pandey And Mrs .Seema Bhardwaj Mam was the Member of this Event .Dr. Satya Prakash Dubey, Vice Chancellor of the University Registrar Dr. Manish Upadhyay,,Dean Academics Dr.K.Kishore Kumar also appreciated to all the students for their Participation . He motivated the students and all the faculties were asked to motivate the students for such activities in future also.